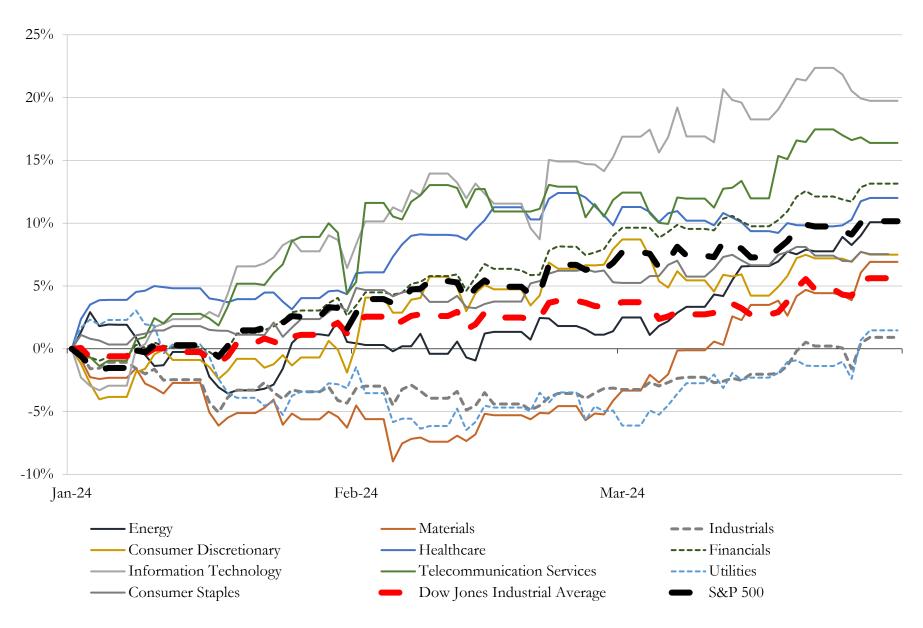

## Change in Market Capitalization by Sector

Last Three (3) Months as of March 31, 2024