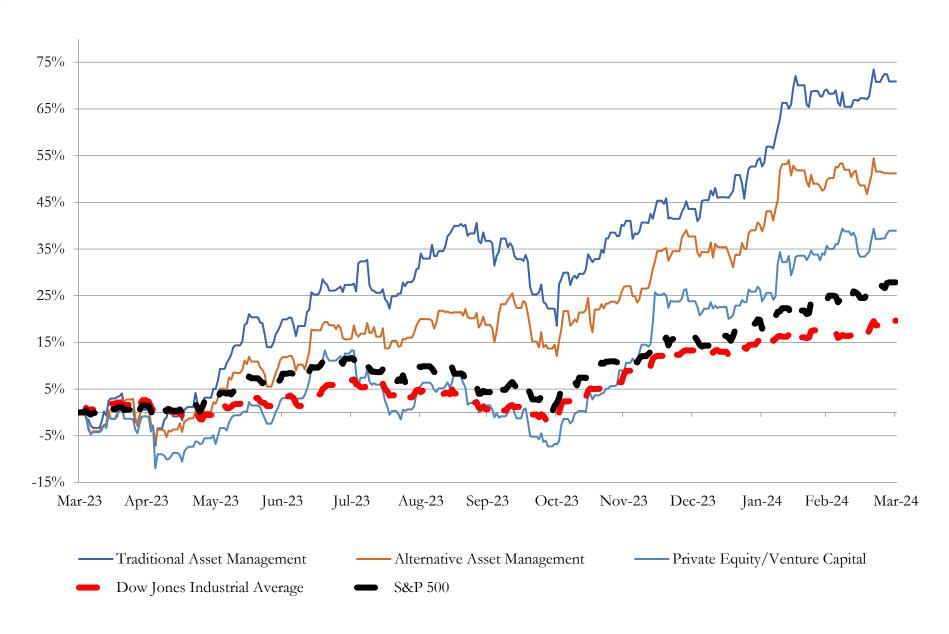

| 0.0%             | 1.3x         | 11.8x                | N/A                 |
| Hercules Capital, Inc.                 | HTGC           | 7.4%                | 21.1%               | 43.2%             | 82.9%            | 52.3%            | 1.3x         | 9.7x                 | 11.7x               |
| Capital Southwest Corporation          | CSWC           | 6.9%                | 13.7%               | 63.8%             | 87.8%            | 72.7%            | 1.3x         | 10.4x                | 11.9x               |
| Source: Capital IQ                     | Mean<br>Median | 4.6%<br>6.4%        | 9.2%<br>13.7%       | 22.3%<br>32.8%    | 34.1%<br>0.0%    | 25.0%<br>0.0%    | 1.3x<br>1.3x | 9.7x<br>9.7x         | 11.8x<br>11.8x      |

## LTM Equity Performance

Major Indexes



## Recent M&A Activity

### Last Twelve (12) Months as of March 31, 2024

(USD in millions)

| Mar-24 Piermont Wealth Management Inc.  Mar-24 Borger Financial Services  Kestra Financial, Inc.  N.  Mar-24 Andretti Acquisition Corp.  Zapata Computing Holdings Inc.  N.  Mar-24 Mountain Crest Acquisition Corp. V  CI I Auto Inc.  N.  Mar-24 Autumn Wind Asset Management Inc  Modern Wealth Management, ILC  N.  Mar-24 two  Logistic Properties of the Americas  N.  Mar-24 CTF Capital  Borderless Capital, ILC  N.  Mar-24 Concord Acquisition Corp III  GCT Semiconductor Holding, Inc.  N.  Mar-24 Edoc Acquisition Corp.  Trump Media Yelenhology Group Corp.  N.  Mar-24 Edoc Acquisition Corp.  Edoc Acquisition Corp.  Edoc Acquisition Corp.  Mar-24 IICM Acquisition Corp  Murano Global Investments Ple  N.