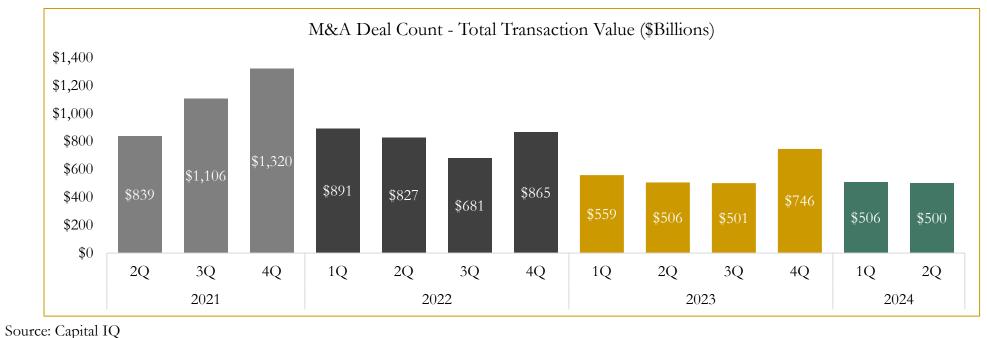

# M&A Deal Flow Statistics

Last Three (3) Years as of June 30, 2024

Q2 2024 | Industry Update - Banking