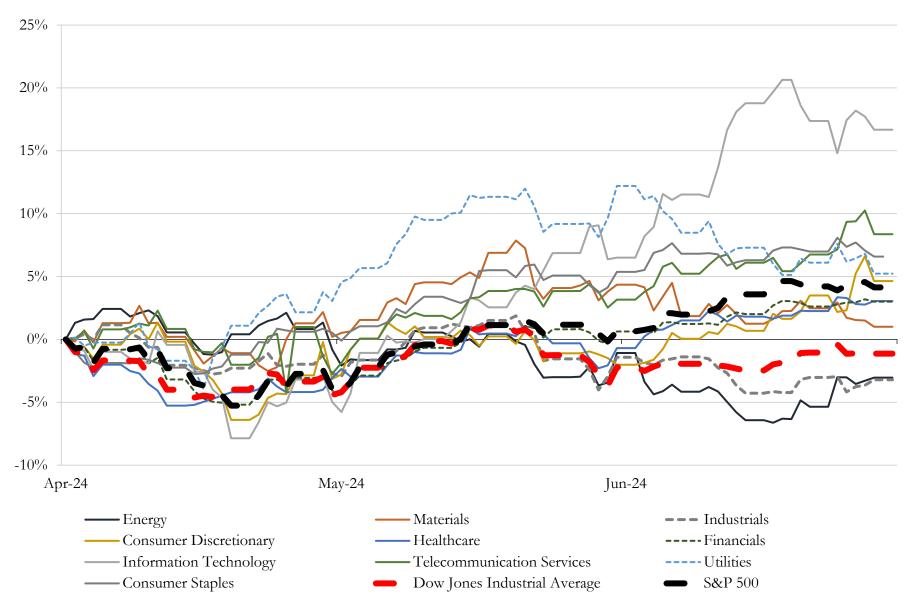

# **Change in Market Capitalization by Sector**

Last Three (3) Months as of June 30, 2024

Q2 2024 | Industry Update – Banking