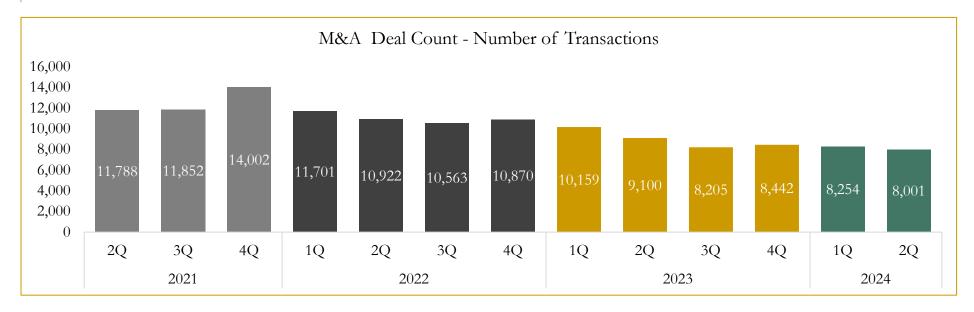

# M&A Deal Flow Statistics

Last Three (3) Years as of June 30, 2024

Q2 2024 | Industry Update - Banking