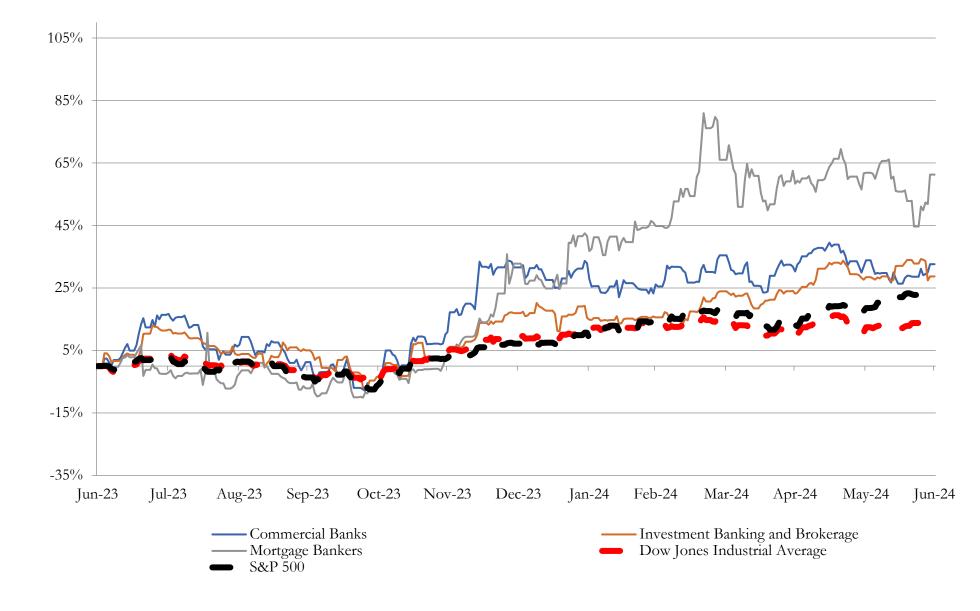

|
| HomeStreet, Inc.                       | HMST   | -0.2%               | -2.8%                    | -28.1%            | N/A              | 1.4x      | N/A                  | N/A                 |
|                                        |        |                     |                          |                   |                  |           |                      |                     |
|                                        | Mean   | 1.1%                | 11.0%                    | 8.3%              | N/A              | 1.6x      | 4.7x                 | 26.0x               |
| Source: Capital IQ                     | Median | 1.2%                | 8.4%                     | 7.6%              | N/A              | 1.6x      | 4.7x                 | 26.0x               |



Major Indexes

3

# **Recent M&A Activity** Last Twelve (12) Months as of June 30, 2024

(USD in millions)

| Close Date | Target                                                                      | Acquirer                                          | Implied TEV |
|------------|-----------------------------------------------------------------------------|---------------------------------------------------|-------------|
| May-24     | Cambridge Teachers Federal Credit Union                                     | Webster First Federal Credit Union                | NA          |
| Dec-23     | P.V.H.M.C. Federal Credit Union                                             | CalCom Federal Credit Union                       | NA          |
| Jun-24     | Ukrainian Selfreliance New England Fede