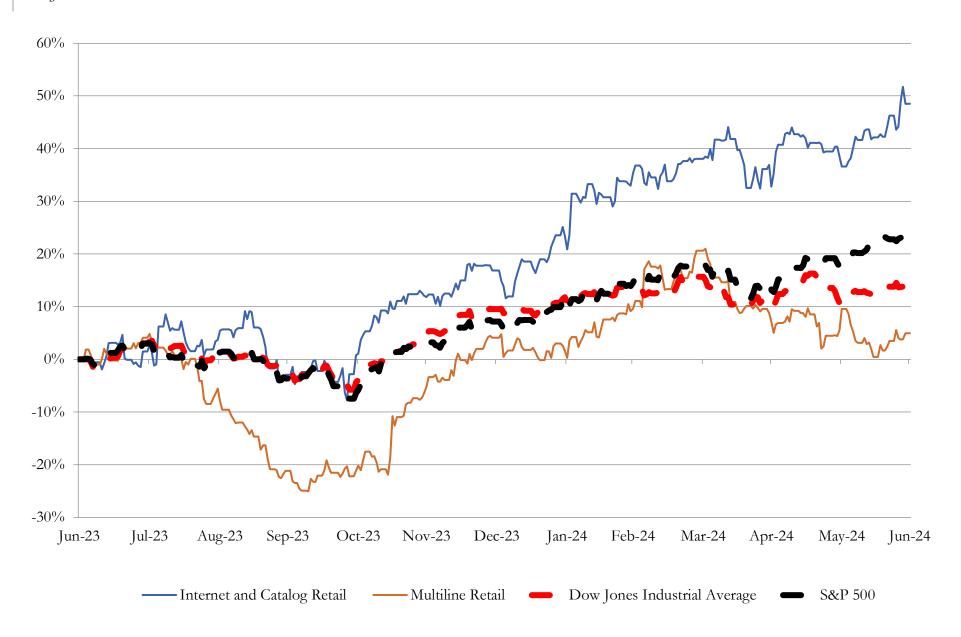

| -1.9%             | 15.4%            | -15.0%           | 0.9x         | 0.8x                 | 5.4x                |
| Big Lots, Inc.              | BIG            | -6.1%               | -152.0%             | -11.7%            | -4.3%            | N/A              | 2.3x         | 0.5x                 | -11.8x              |
| Source: Capital IQ          | Mean<br>Median | 4.5%<br>4.7%        | 2.8%<br>23.3%       | -0.6%<br>-1.9%    | 7.6%<br>8.2%     | 4.7%<br>-3.0%    | 1.6x<br>1.6x | 0.9x<br>0.7x         | 7.7x<br>6.7x        |
| Source. Sapital 19          | Miculali       | T•1/U               | 43.370              | -1.7/0            | 0.470            | -3.070           | 1.04         | U.1A                 | 0.7A                |

# LTM Equity Performance

Major Indexes



4

## Recent M&A Activity

#### Last Twelve (12) Months as of June 30, 2024

(USD in millions)

| Close Date | Target                                                                       | Acquirer                                                   | Implied TEV |
|------------|------------------------------------------------------------------------------|------------------------------------------------------------|-------------|
| Aug-23     | Franchise Group, Inc.                                                        | N/A                                                        | \$3,790     |
| Jan-24     | Chico's FAS, Inc.                                                            | Sycamore Partners Management, L.P.                         | \$1,390     |
| Dec-23     | Jim Koons M