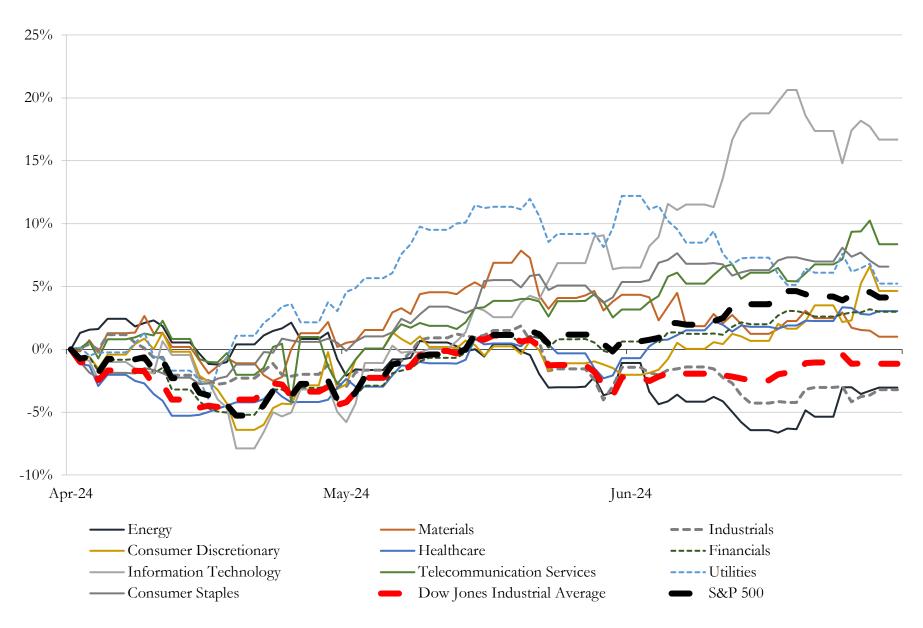

### Change in Market Capitalization by Sector

Last Three (3) Months as of June 30, 2024