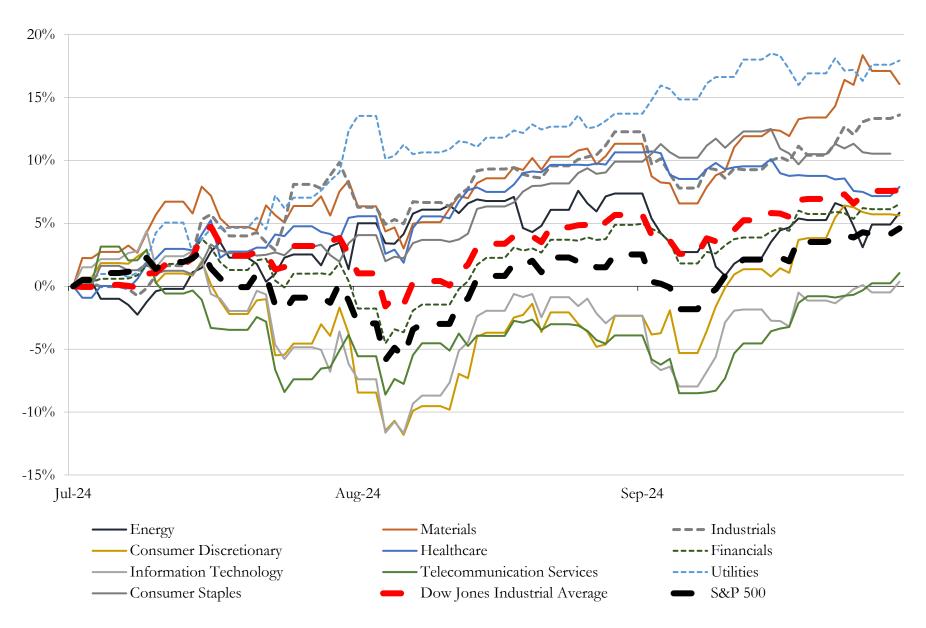

## Change in Market Capitalization by Sector

Last Three (3) Months as of September 30, 2024