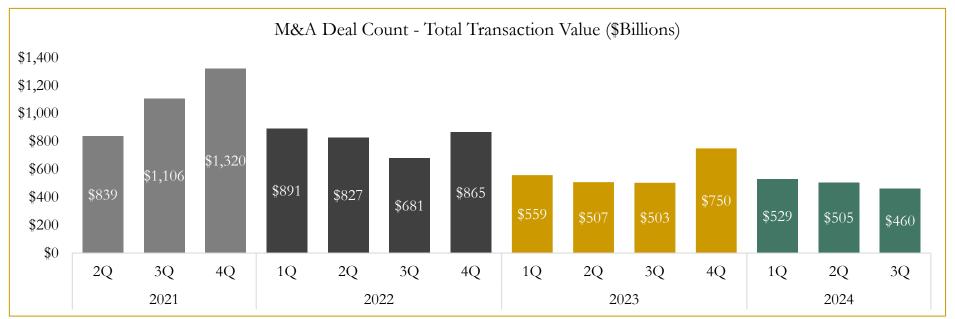

#### **M&A Deal Flow Statistics**

Last Three (3) Years as of September 30, 2024