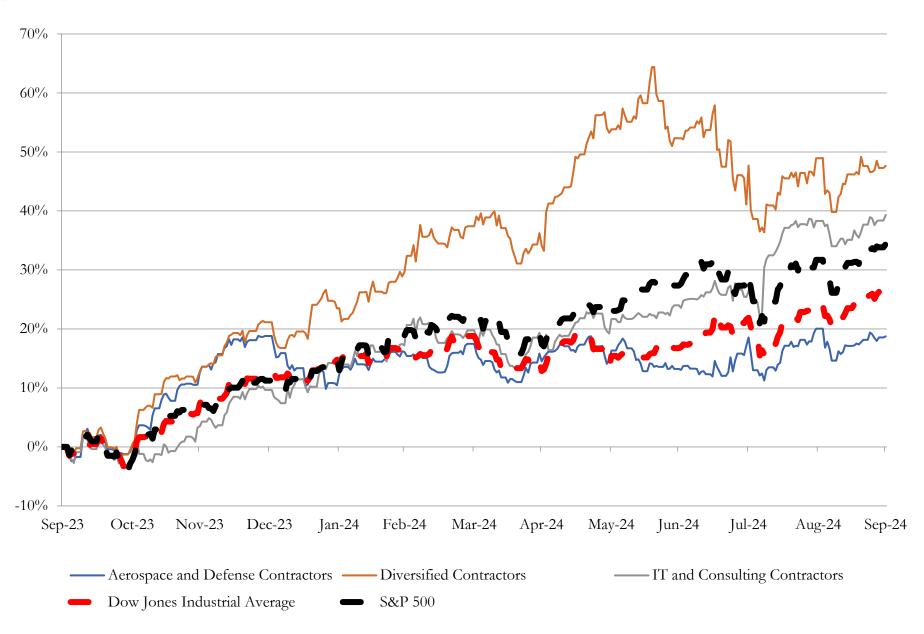

| 15.7%             | 12.3%            | 9.3%             | 2.5x      | 1.6x                 | 12.9x               |  |
|                                     |        |                     |                     |                   |                  |                  |           |                      |                     |  |
|                                     | Mean   | 4.6%                | 12.6%               | 11.7%             | 14.9%            | 7.7%             | 1.3x      | 3.2x                 | 15.7x               |  |
| Source: Capital IQ                  | Median | 4.5%                | 15.5%               | 11.4%             | 11.6%            | 9.3%             | 1.4x      | 2.0x                 | 14.6x               |  |

## LTM Equity Performance

Major Indexes



## Recent M&A Activity

#### Last Twelve (12) Months as of September 30, 2024

(USD in millions)

| Close Date | Target                                                                | Acquirer                                          | Implied TEV |
|------------|-----------------------------------------------------------------------|---------------------------------------------------|-------------|
| Aug-24     | Cobham Advanced Electronic Solutions Inc.                             | Honeywell International Inc.                      | \$1,930     |
| Apr-24     | Kaman Corporation                                                     | Arcline Investment Management LP                  | \$1,884     |
| Jun-24     | Electron Device Business of Communications & Power Industries, Inc.   | T