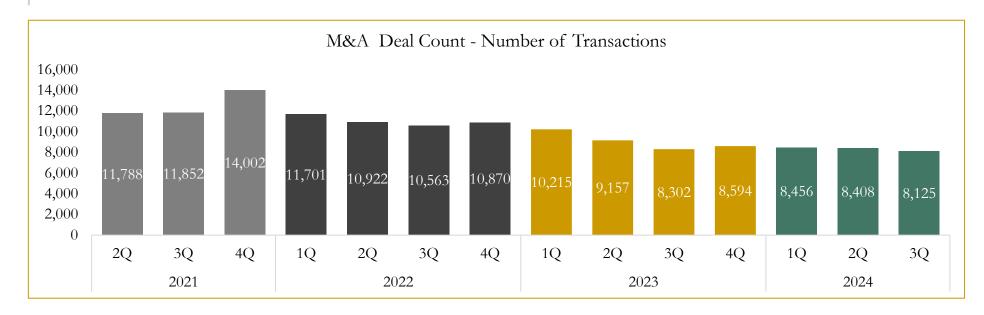

#### **M&A Deal Flow Statistics**

Last Three (3) Years as of September 30, 2024