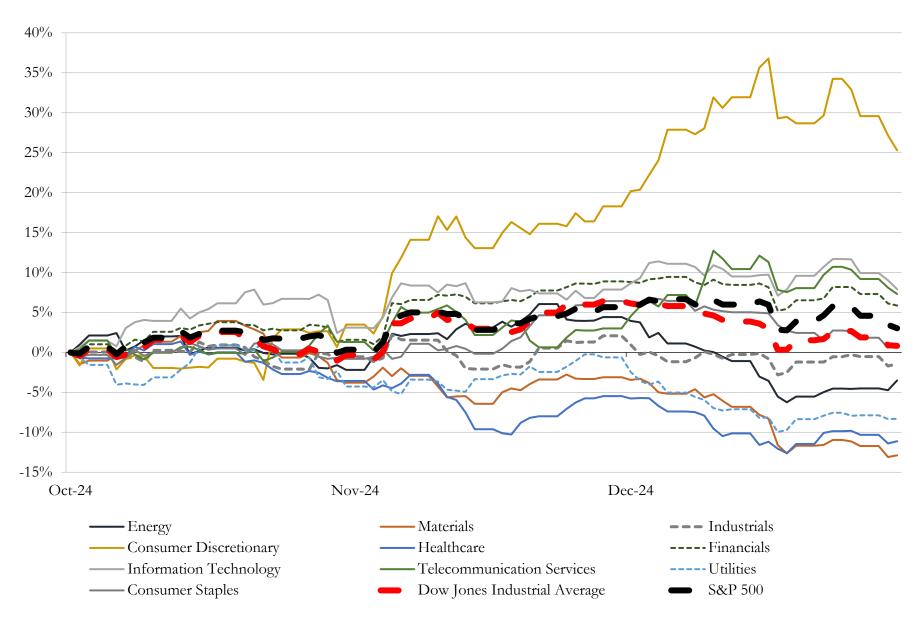

## Change in Market Capitalization by Sector

Last Three (3) Months as of December 31, 2024