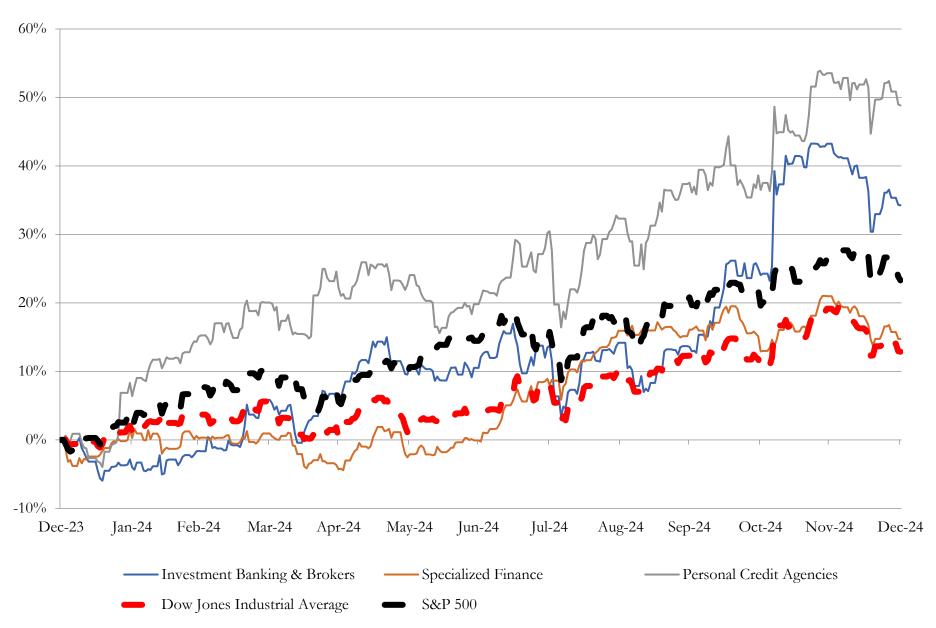

| 5.4%                | 2.3%              | N/A              | N/A              | 1.0x      | N/A                  | N/A                 |
| World Acceptance Corporation | WRLD   | 8.7%                | 20.3%               | -4.5%             | 28.9%            | 20.5%            | 1.4x      | 2.1x                 | 7.4x                |
|                              | Mean   | 5.0%                | 10.7%               | 9.7%              | 21.6%            | 41.5%            | 1.1x      | 2.2x                 | 10.1x               |
| Source: Capital IQ           | Median | 4.8%                | 10.7%               | 10.1%             | 22.5%            | 19.0%            | 1.0x      | 2.1x                 | 9.8x                |

# 3

## LTM Equity Performance

Major Indexes



## Recent M&A Activity

## Last Twelve (12) Months as of December 31, 2024

(USD in millions)

| Close Date | Target                                                                 | Acquirer                                   | Implied TEV |
|------------|------------------------------------------------------------------------|--------------------------------------------|-------------|
| Dec-24     | Alaska Growth Capital BIDCO, Inc.                                      | Bristol Bay Native Corporation             | NA          |
| Dec-24     | Aquila Air Capital                                                     | Wafra Inc.                                 | NA          |
| Dec-24     | Waller Helms Advisors                                                  | Houlihan Lokey, Inc.