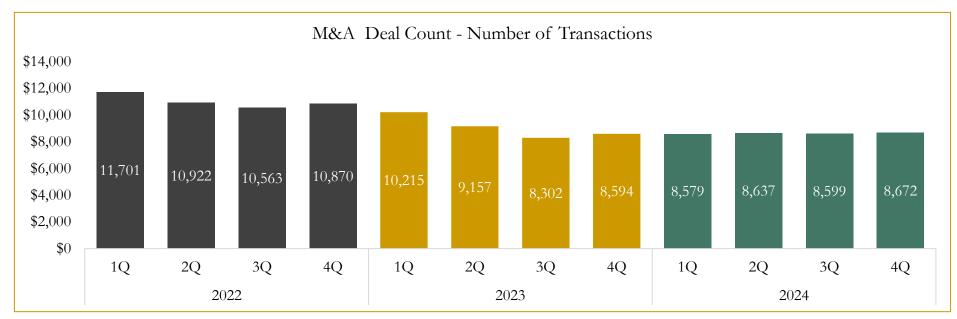

#### **M&A Deal Flow Statistics**

Last Three (3) Years as of December 31, 2024

Source: Capital IQ; Data derived from M&A activity over the past three years.