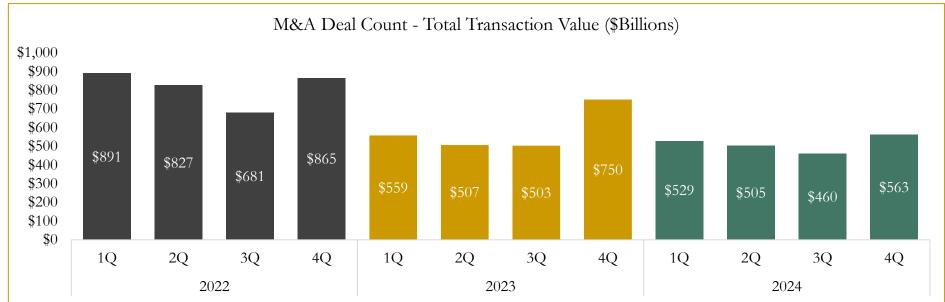

#### **M&A Deal Flow Statistics**

Last Three (3) Years as of December 31, 2024

Source: Capital IQ; Data derived from M&A activity over the past three years.