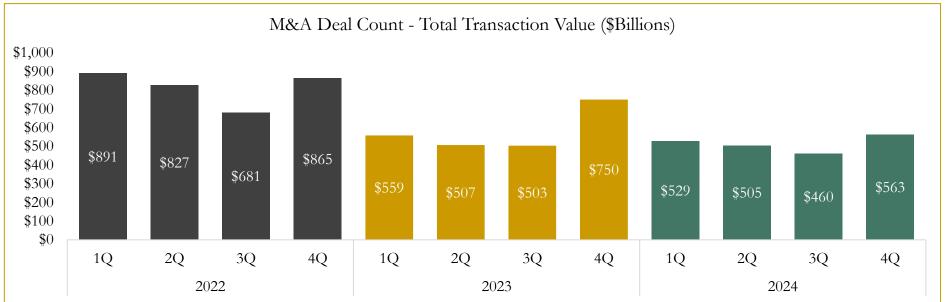

#### **M&A Deal Flow Statistics**

Last Three (3) Years as of December 31, 2024

Source: Capital IQ; Data derived from M&A activity over the past three years.