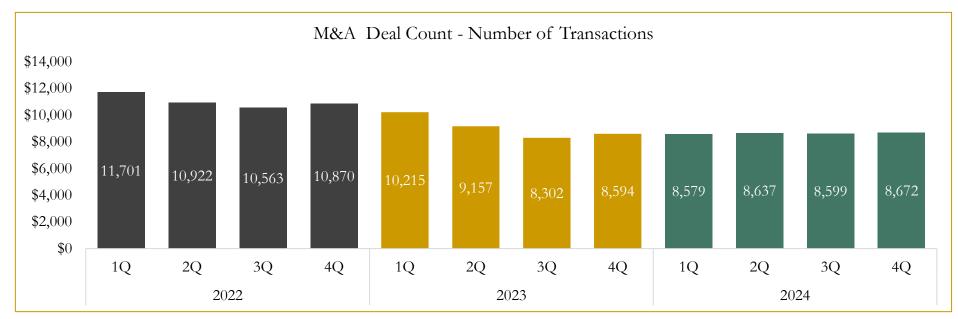

#### **M&A Deal Flow Statistics**

Last Three (3) Years as of December 31, 2024

Source: Capital IQ; Data derived from M&A activity over the past three years.