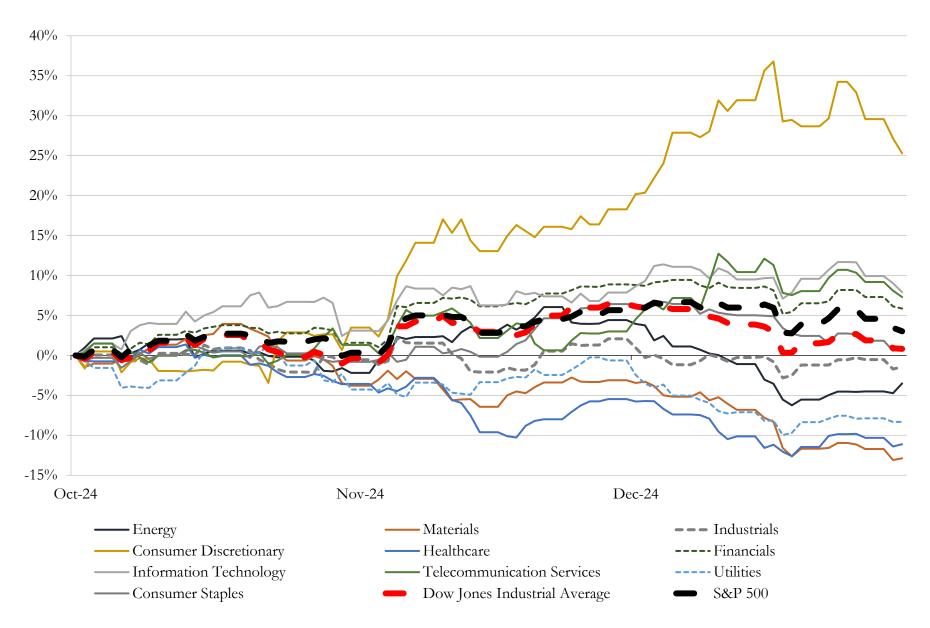

#### Change in Market Capitalization by Sector

Last Three (3) Months as of December 31, 2024