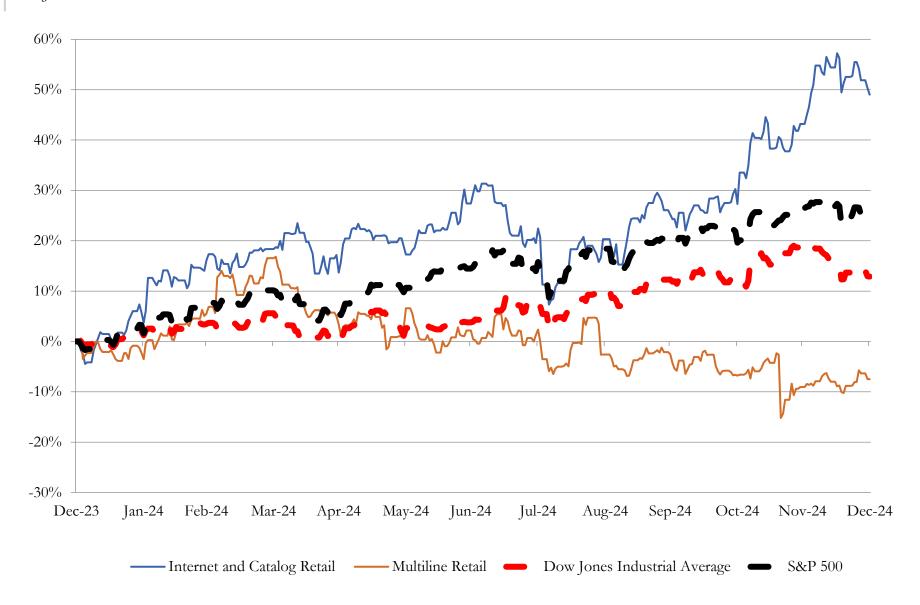

-2.6%             | 14.1%            | -16.7%           | 0.9x         | 1.0x                 | 7.3x                |
| Big Technologies PLC        | BIG            | 5.6%                | 10.0%               | -0.2%             | 30.6%            | -28.3%           | 0.4x         | 5.0x                 | 16.4x               |
| Source: Capital IQ          | Mean<br>Median | 5.4%<br>4.5%        | 19.0%<br>19.4%      | 1.6%<br>0.6%      | 11.4%<br>8.4%    | 5.6%<br>6.7%     | 1.3x<br>1.2x | 1.3x<br>0.8x         | 10.5x<br>8.8x       |
| Source. Capital IQ          | MEGIAII        | 4.370               | 17.4/0              | 0.070             | 0.4/0            | U. / / 0         | 1,4X         | U.0X                 | 0.0X                |

# 3

## LTM Equity Performance

Major Indexes



4

## Recent M&A Activity

#### Last Twelve (12) Months as of December 31, 2024

(USD in millions)

| Dec-24 The Neiman Marcus Group LLC Jul-24 Hibbett, Inc. JD Sports Fashion Plc Jan-24 Chico's FAS, Inc. Oct-24 The Aaron's Company, Inc. Jul-24 Shoptikal, LLC Jul-24 Shoptikal, LLC Jul-24 Retail Operating Assets of Express Inc. Apr-24 Substantially All Operating Assets and Liabilities of Wish Apr-24 Substantially All Operating Assets and Liabilities of Wish Nov-24 Spartan Mat, LLC Exchange Income Corporation Mar-24 Lexus of Wilmington MileOne Autogroup Apr-24 NCS Global Services LLC Celestica Inc. Feb-24 Rogan Shoes, Incorporated Shoe Carnival, Inc. Jul-24 Dealership assets of Texas Auto Center May-24 Jim Burke Automotive, Inc. Jul-24 Dealership assets of Texas Auto Center May-24 Substant